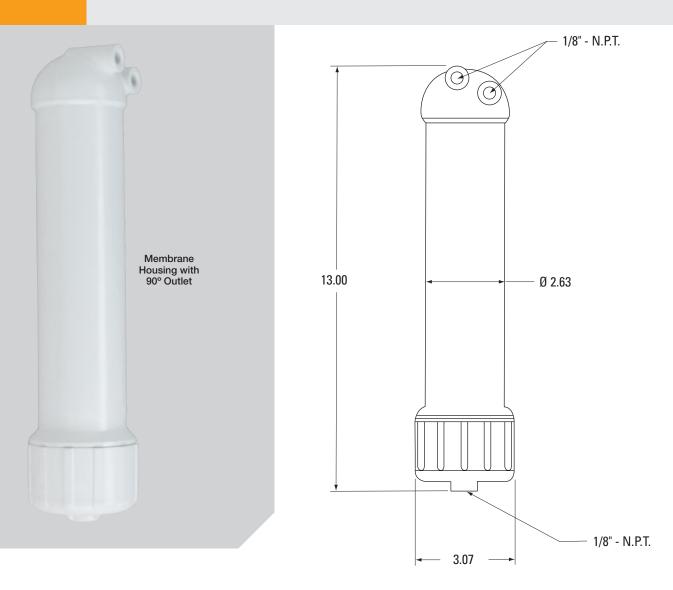

# PENTEK<sup>®</sup> RO Membrane

Housing

The **PENTEK RO Membrane Housing** is manufactured from a high-quality polypropylene.

This component will accommodate most standard 12" membrane elements.

Both the ribbed cap and the housing are one-piece injection molded parts, requiring no solvents or glues to be used in the manufacturing process. The ribbed cap incorporates acme square threads and two o-rings to ensure a leak-proof seal.

The **RO Membrane Housings** have a straight inlet and are equipped with (2) 90° outlets. The 90° outlets eliminate the need for additional elbows. All ports have standard 1/8" NPT threads.

#### **Product Features**

- Manufactured from polypropylene
- Accommodates most 12" membrane elements
- 90° angle outlet

FILTRATION SYSTEMS