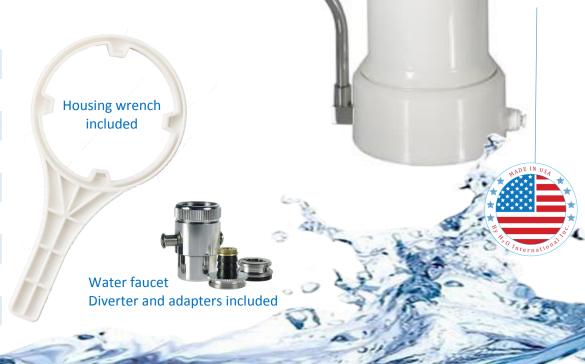

## **Product Highlights**

- Replaceable Cartridge System with 5,000 gallon capacity
- KDF® / GAC Filter Media
- Installs in minutes without tools
- Includes kitchen faucet diverter and adapters that fit most standard faucets
- Long-reach swivel spout
- Bacteriostatic media prevents bacteria growth (algae, fungi)
- Improves taste and color, eliminates odors
- Reduces most EPA listed contaminants
- Includes prorated warranty