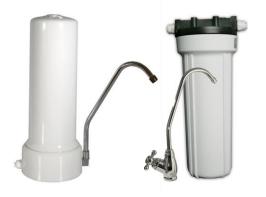

With the use of the spacer this cartridge can be used in any industry standard 10" filter housing.

H<sub>2</sub>O-RCT-CP

H2O-KDF/GAC PLUS fits any 10" cartridge housing and can be used in our proprietary size cartridge in the H<sub>2</sub>O-RCT-CP Countertop