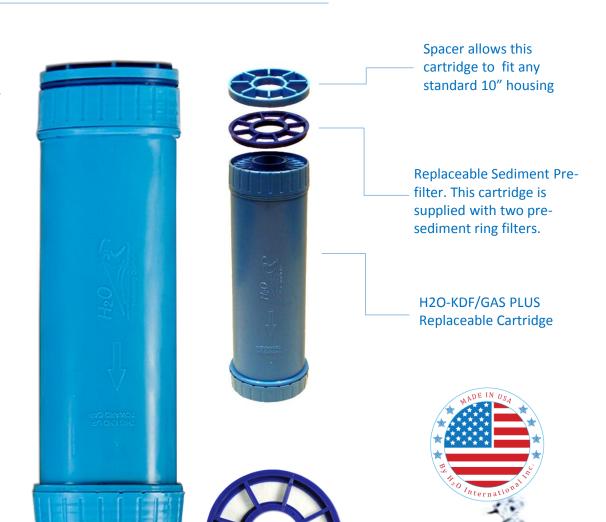

## **Product Overview**

The H2O-KDF/GAC PLUS filter is a 5,000 gallon capacity **advanced unique proprietary cartridge** that only fits our housing (H2O-RCT-CP), as well as other housings with the use of a removable spacer. The cartridge also comes with two exchangeable sediment filter rings that prolong the life of the cartridge by stopping particles from clogging the internal sediment pad. Granular coconut shell activated carbon (GAC) and KDF 55 process media are combined in this cartridge to reduce chlorine, organic volatile compounds (VOC) and other pollutants that cause bad taste, appearance and odor in tap water. The value of this cartridge resides in its unique size and housing which ensures customer retention.

With the use of the spacer this cartridge can be used in any industry standard 10" filter housing.

H<sub>2</sub>O-RCT-CP

H2O-KDF/GAC PLUS fits any 10" cartridge housing and can be used in our proprietary size cartridge in the H<sub>2</sub>O-RCT-CP Countertop