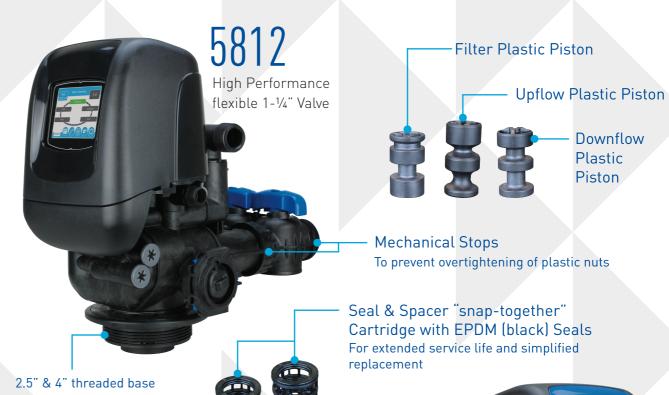

# PRODUCT OVERVIEW

The 5800 Series of Pentair Fleck§ valves provide a common solution for a wide variety of filtration and softening applications. Developed on the same platform as the 5800, the 5810 and 5812 valves offer flexibility with a familiar appearance, while reducing carrying costs.

The 5800 Series provides:

- ► HIGH-FLOW SOLUTIONS for large residential and small commercial applications
- ▶ **FAMILIAR** Uses the same Pentair powerhead and controller options
- ► STANDARD VALVE BODY for upflow, downflow and filter applications
- ▶ **EASILY SERVICED** with the same snap fit and seal and spacer principles

# **FEATURES**

End Cap/Plug –
Easily installed or removed using a screwdriver or hex wrench

Side Mount Meter —— With encapsulated magnets for reduced maintenance