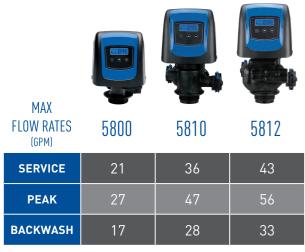

# PRODUCT OVERVIEW

The 5800 Series of Pentair Fleck§ valves provide a common solution for a wide variety of filtration and softening applications. Developed on the same platform as the 5800, the 5810 and 5812 valves offer flexibility with a familiar appearance, while reducing carrying costs.

The 5800 Series provides:

- ► HIGH-FLOW SOLUTIONS for large residential and small commercial applications
- ▶ **FAMILIAR** Uses the same Pentair powerhead and controller options
- ► STANDARD VALVE BODY for upflow, downflow and filter applications
- ▶ **EASILY SERVICED** with the same snap fit and seal and spacer principles